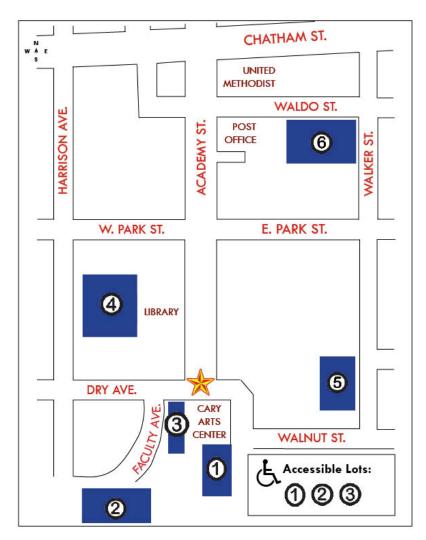

#### **Route and Parade Specifics:**

There is no parking along the parade route and the streets will be closed around 12:45 p.m. Carpooling is recommended as spaces are very limited. The best parking location is at Town Hall on Wilkinson Drive, a 486 space-parking garage. We have attached a map of other parking options, however, those will fill up quickly and will be closed until the end of the parade.

Please let all families know they may not drop off unsupervised children. The parade starts at promptly at 2:00 p.m at the corner of Ward and E. Chatham Street. The parade then heads towards downtown on Chatham, taking a left on South Academy Street ending at Cary Arts Center (the pickup point). If you are riding a sponsored, professional float, they will stop for the group to <u>quickly</u> unload at Cary Arts Center. We will have portable toilets in Urban Park. We have also enclosed a parade day map.