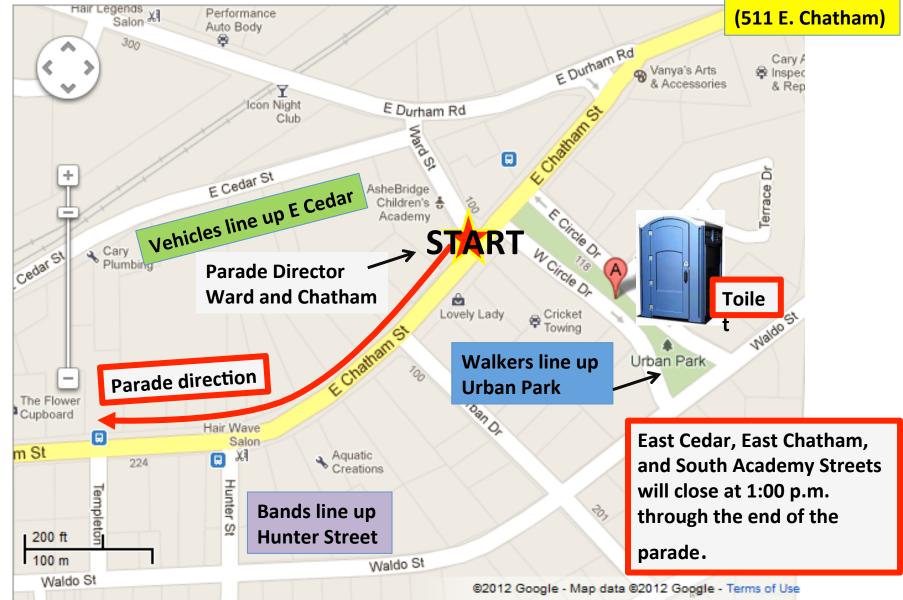

#### Where to Meet:

Please have your group meet at 1:00 p.m. in the following location:

- **Floats (yellow):** All Floats (including the trucks towing them) and riders meet at Martin Architectural 511 East Chatham Street.
- Walkers (blue): Walkers meet at Urban Park 414 E. Chatham Street
- Vehicles (green): Line up on E. Cedar Street

If you have a float or vehicle with walkers, your group will be lined up separately. However, when you go to start the parade, our parade director will bring your float and walkers back together.

Please see the attached document to find your line up number. We have also enclosed a color-coded card(s) indicating your number for your group. Please have your group leader bring the card(s) on parade day. Note: floats and vehicles are to post their card(s) in their car/truck window(s).

There will be signs in the ground with your number to tell you where to go. Cary Jaycees will be available to help you find the right line up placement.

Please let all families know they may not drop off unsupervised children. The parade starts at promptly at 2:00 p.m at the corner of Ward and E. Chatham Street. The parade then heads towards downtown on Chatham, taking a left on South Academy Street ending at Cary Arts Center (the pickup point). If you are riding a sponsored, professional float, they will stop for the group to <u>quickly</u> unload at Cary Arts Center. We will have portable toilets in Urban Park. We have also enclosed a parade day map.